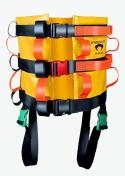

#### 2.0

| Weight             |                       |                         |                         |
|--------------------|-----------------------|-------------------------|-------------------------|
| Standard Size      | 4lbs                  | 5.5lbs                  | 3.2lbs                  |
| Bariatric Size     | 4.5lbs                | 7lbs                    | 3.6lbs                  |
| Storage Dimensions |                       |                         |                         |
| Standard Size      | 16"x13"x4"            | 24"x16"x5"              | 12.5"x9.5"x4.5"         |
| Bariatric Size     | 16"x13"x5"            | 24"17"x5"               | 13.5"x9.5"x6"           |
| Material           |                       |                         |                         |
| Torso Material     | Denier 1,000 Nylon    | 18oz Vinyl              | 14oz Vinyl              |
| Handle Material    | 2" polypropylene      | 1.5" TPU Coated Webbing | 1.5" PVC Coated Webbing |
| Leg Strap Material | 2" TPU Coated Webbing | 2" TPU Coated Webbing   | 2" PVC Coated Webbing   |