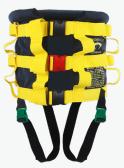

## Nylon

(Discontinued)

#### 2.0

| Weight             |                       |                         |                         |
|--------------------|-----------------------|-------------------------|-------------------------|
| Standard Size      | 4lbs                  | 5.5lbs                  | 3.2lbs                  |
| Bariatric Size     | 4.5lbs                | 7lbs                    | 3.6lbs                  |
| Storage Dimensions |                       |                         |                         |
| Standard Size      | 16"x13"x4"            | 24"x16"x5"              | 12.5"x9.5"x4.5"         |
| Bariatric Size     | 16"x13"x5"            | 24"17"x5"               | 13.5"x9.5"x6"           |
| Material           |                       |                         |                         |
| Torso Material     | Denier 1,000 Nylon    | 18oz Vinyl              | 14oz Vinyl              |
| Handle Material    | 2" polypropylene      | 1.5" TPU Coated Webbing | 1.5" PVC Coated Webbing |
| Leg Strap Material | 2" TPU Coated Webbing | 2" TPU Coated Webbing   | 2" PVC Coated Webbing   |