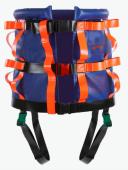

#### Vinyl

(Discontinued)

#### 2.0

| Weight             |                       |                         |                         |
|--------------------|-----------------------|-------------------------|-------------------------|
| Standard Size      | 4lbs                  | 5.5lbs                  | 3.2lbs                  |
| Bariatric Size     | 4.5lbs                | 7lbs                    | 3.6lbs                  |
| Storage Dimensions |                       |                         |                         |
| Standard Size      | 16"x13"x4"            | 24"x16"x5"              | 12.5"x9.5"x4.5"         |
| Bariatric Size     | 16"x13"x5"            | 24"17"x5"               | 13.5"x9.5"x6"           |
| Material           |                       |                         |                         |
| Torso Material     | Denier 1,000 Nylon    | 18oz Vinyl              | 14oz Vinyl              |
| Handle Material    | 2" polypropylene      | 1.5" TPU Coated Webbing | 1.5" PVC Coated Webbing |
| Leg Strap Material | 2" TPU Coated Webbing | 2" TPU Coated Webbing   | 2" PVC Coated Webbing   |