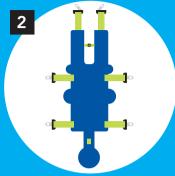

Using the 4 belt buckles attached to the cot frame, click in to place and secure to the supplied straps

Once child is positioned bring shoulde straps over torso and crotch buckle between legs to meet straps