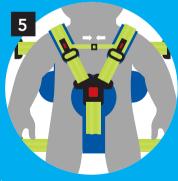

Engage shoulder straps into crotch buckle and tug shoulder tabs to tighten, click in chest strap

pull tabs on cot straps to secure harness to the cot mattress