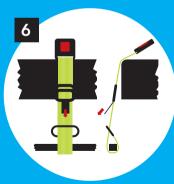

Engage shoulder straps into crotch buckle and tug shoulder tabs to tighten, click in chest strap

pull tabs on cot straps to secure harness to the cot mattress