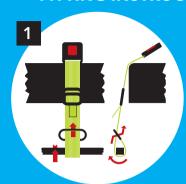

# **FITTING INSTRUCTIONS**

Attach straps 2 per side of the cot frame runner rail, pull buckle through metal ring

Position correct sized harness and spread it flat on the cot mattress with straps extended