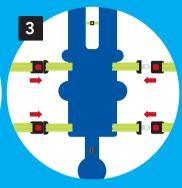

# **FITTING INSTRUCTIONS**

Attach straps 2 per side of the cot frame runner rail, pull buckle through metal ring

Position correct sized harness and spread it flat on the cot mattress with straps extended

Using the 4 belt buckles attached to the cot frame, click in to place and secure to the supplied straps

Once child is positioned bring shoulde straps over torso and crotch buckle between legs to meet straps