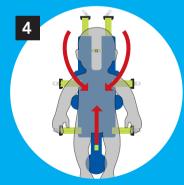

Using the 4 belt buckles attached to the cot frame, click in to place and secure to the supplied straps

Once child is positioned bring shoulde straps over torso and crotch buckle between legs to meet straps